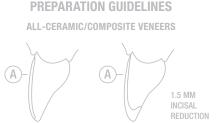

## **R<sub>x</sub>** – INSTRUCTIONS (CONT.)

A. 0.7 TO 1.0 MM LABIAL REDUCTION

- A. 1.5 TO 2.0 MM OCCLUSAL REDUCTION
- B. ROUND ALL SHARP LINE ANGLES, OCCLUSAL EDGES AND ELIMINATE UNDERCUTS
- C. PROXIMAL AND OCCLUSAL WALLS SHOULD HAVE 6-8 DEGREES TAPER