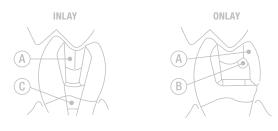

## **R<sub>x</sub>** – INSTRUCTIONS (CONT.)

A. 0.7 TO 1.0 MM LABIAL REDUCTION

- A. 1.5 TO 2.0 MM OCCLUSAL REDUCTION
- B. ROUND ALL SHARP LINE ANGLES, OCCLUSAL EDGES AND ELIMINATE UNDERCUTS
- C. PROXIMAL AND OCCLUSAL WALLS SHOULD HAVE 6-8 DEGREES TAPER